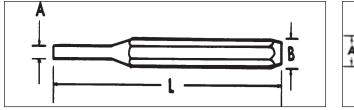

## PRY BAR

• Large handle for a better grip and added comfort.

| Product |      |         | Weight    |
|---------|------|---------|-----------|
| ID No.  | В    | L       | lbs.      |
| J2140   | 5/8" | 14-1/2" | 0.92 lbs. |
| J2142   | 5/8" | 17-1/2" | 1.08 lbs. |
| J2146   | 3/4" | 28"     | 2.17 lbs. |
| J2148   | 3/4" | 31-7/8" | 1.37 lbs. |

## **ALIGNING PRY BARS**

• Used for prying, positioning and aligning applications.

| Product<br>ID No. | В    | L   | Weight<br>Ibs. |
|-------------------|------|-----|----------------|
| J2116             | 1/2" | 16" | 0.77 lbs.      |
| J2120             | 5/8" | 18" | 1.23 lbs.      |
| J2124             | 3/4" | 24" | 2.36 lbs.      |
| J2125             | 7/8" | 30" | 4.72 lbs.      |

## **ROLLING HEAD BARS**

• Pry and aligning bar with a long pointed taper and 90° rolling head for leverage.

| Product<br>ID No. | В    | 1   | Weight<br>Ibs. |
|-------------------|------|-----|----------------|
| J2126             | 1/2" | 12" | 1.3 lbs.       |
| J2130             | 5/8" | 16" | 2.4 lbs.       |