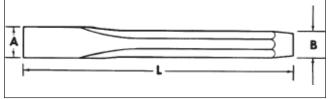

## PRY BAR

• Large handle for a better grip and added comfort.

| Product |      |         | Weight    |
|---------|------|---------|-----------|
| ID No.  | В    | L       | lbs.      |
| J2140   | 5/8" | 14-1/2" | 0.92 lbs. |
| J2142   | 5/8" | 17-1/2" | 1.08 lbs. |
| J2146   | 3/4" | 28"     | 2.17 lbs. |
| J2148   | 3/4" | 31-7/8" | 1.37 lbs. |