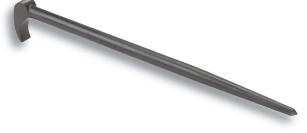

## **ROLLING HEAD BARS**

• Pry and aligning bar with a long pointed taper and 90° rolling head for leverage.

| Product<br>ID No. | В    | 1   | Weight<br>Ibs. |
|-------------------|------|-----|----------------|
| J2126             | 1/2" | 12" | 1.3 lbs.       |
| J2130             | 5/8" | 16" | 2.4 lbs.       |