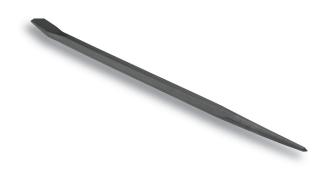

## **ALIGNING PRY BARS**

• Used for prying, positioning and aligning applications.

| Product<br>ID No. | В    | L   | Weight<br>Ibs. |
|-------------------|------|-----|----------------|
| J2116             | 1/2" | 16" | 0.77 lbs.      |
| J2120             | 5/8" | 18" | 1.23 lbs.      |
| J2124             | 3/4" | 24" | 2.36 lbs.      |
| J2125             | 7/8" | 30" | 4.72 lbs.      |